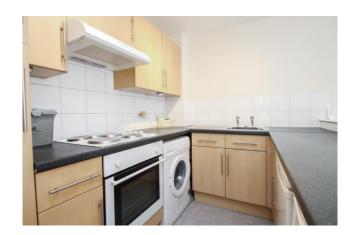

## Accommodation

Located on the first floor the accommodation briefly comprises an entrance hallway, lounge with rear balcony, fitted kitchen which includes a built-in electric oven, fitted electric hob, washing machine, fridge and freezer, one double bedroom and a three piece bathroom suite. The property benefits from double glazing, electric heating and has an allocated parking space.