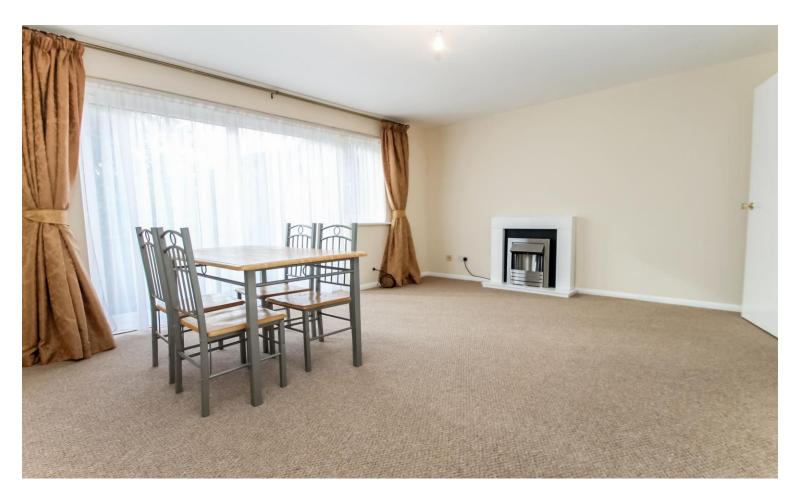

## Accommodation

Located on the first floor the accommodation briefly comprises an entrance hallway, lounge with rear balcony, fitted kitchen which includes a built-in electric oven, fitted electric hob, washing machine, fridge and freezer, one double bedroom and a three piece bathroom suite. The property benefits from double glazing, electric heating and has an allocated parking space.