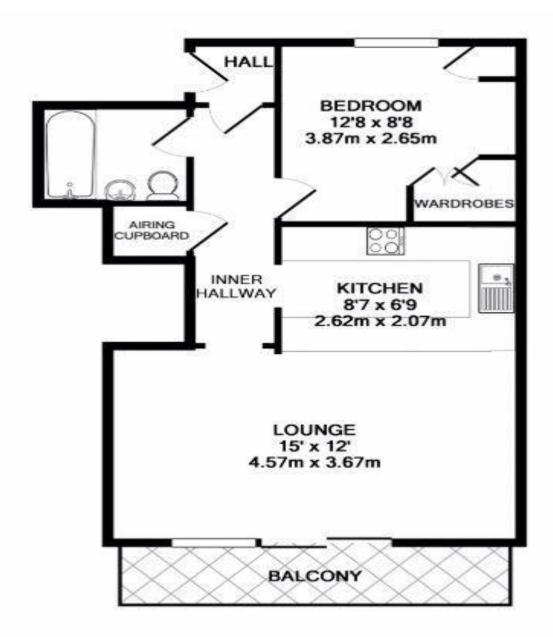

## Accommodation

Located on the first floor the accommodation briefly comprises an entrance hallway, lounge with rear balcony, fitted kitchen which includes a built-in electric oven, fitted electric hob, washing machine, fridge and freezer, one double bedroom and a three piece bathroom suite. The property benefits from double glazing, electric heating and has an allocated parking space.