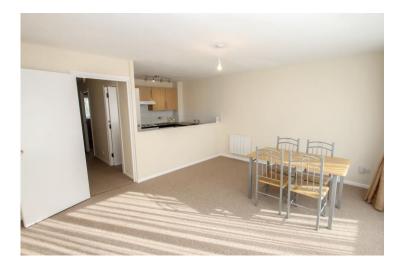

## Accommodation

Located on the first floor the accommodation briefly comprises an entrance hallway, lounge with rear balcony, fitted kitchen which includes a built-in electric oven, fitted electric hob, washing machine, fridge and freezer, one double bedroom and a three piece bathroom suite. The property benefits from double glazing, electric heating and has an allocated parking space.